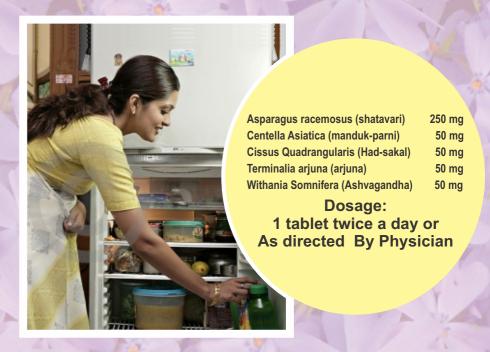

# **Natural Women's Formula**

# femnia

decreases symptoms to support women of menopause age

# Nurture her feminine functions with

# femnia

# Brings back life in Post-menopausal woman

- **◆Improves mood reduces irritability and depression**
- **♦** Reduces vaginal dryness and burning micturation
- **◆**Improves sleep pattern improves quality of life
- **♦**Corrects forgetfulness due to menopause