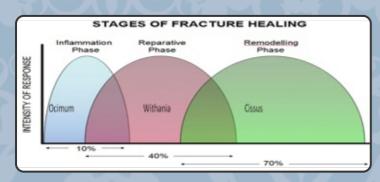

# Unique in fracture healing

# uni-Bone

is clinically tried for its role in all the three stages of fracture healing

# Union of the bone has become speedy with...

Speed Bone Healing

Cissus qradrangularis 250 mg

Withania somnifera 125 mg

Ocimum sanctum 125 mg

Dosage:

1-2 Tablets Twice a day
Or As directed by Physician

- **►** Improves bone mass and mineralization
- > Corrects bone strength and relives pain
- > Rebuild joint, ligament, tendon and cartilage
- **▶** Reduces healing time by 25 to 30%